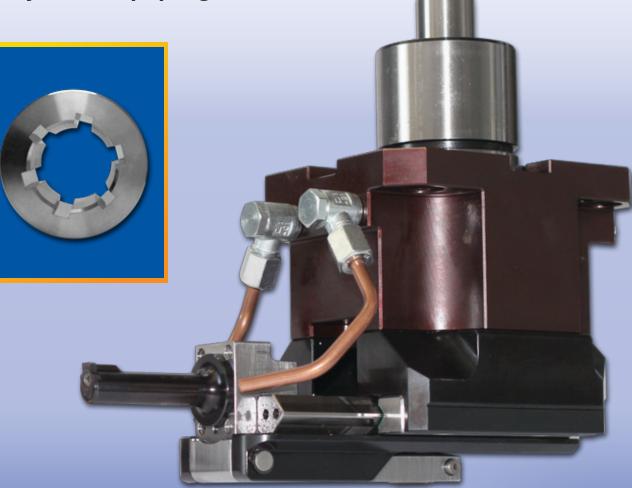

## **Power Broaching Tool**

(58)

136

66

 $\Box$ 

 $\mathbb{C}$ 

87,53

10139 Bergin Road Howell, MI 48843

## **Power Broaching Tool**

- Broach slots or I.D. splines on a live tool lathe
- Up to 12mm wide slots with 2.000 stroke length
- 4:1 Geared down ratio for more power
- Out harder material and wider slots
- Reciprocating action with tool clearance on retract stroke
- Heavy duty design & construction for demanding use
  - Easy to set up, program and use